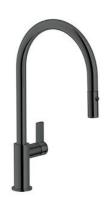

## **Faucet Capri Gun Metal**

**Faucets** 

Code: 8467 605

Single lever mixer tap with rotating barrel and extractable shower head

## **DETAILS**

| Material              | Brass                 |
|-----------------------|-----------------------|
| Texture               | Polished              |
| Finish                | PVD                   |
| Coloring              | Gun Metal             |
| Cartrigde             | With ceramic discs    |
| Rotating angle        | 180°                  |
| Mixer hole            | Øl <sup>3/8</sup> "   |
| Max worktop thickness | ] 49/64"              |
| Max flowrate          | 1.75 GPM (6,6 Lt/Min) |

| Mixer type                 | Single lever faucet with rotating barrel and extractable double jet shower                                                                                                                                                                                                                                                                     |
|----------------------------|------------------------------------------------------------------------------------------------------------------------------------------------------------------------------------------------------------------------------------------------------------------------------------------------------------------------------------------------|
| Notes:                     | Strengthening plate included                                                                                                                                                                                                                                                                                                                   |
| FEATURES                   |                                                                                                                                                                                                                                                                                                                                                |
| GUN METAL                  | The Gun Metal finish is obtained by treating steel with a physical process called PVD (Phisical Vacuum Deposition) which deposits particles of noble metals on the surface. The result is a unique and refined aesthetic effect, and an improvement of the mechanical properties of the steel which is more resistant to impact and scratches. |
| Rotating angle             | All the taps have a wide angle of rotation. Some models even permit a full 360° rotation.                                                                                                                                                                                                                                                      |
| Strenghtening plate        | Foster's mixer taps are equipped with the strenghtening plate that offers perfect stability on any sink.                                                                                                                                                                                                                                       |
| Double jet (flow and rain) | Several models are equipped with a switch to easily change the flow from continuous to shower.                                                                                                                                                                                                                                                 |