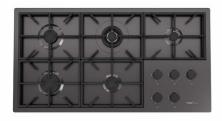

## **RECOMMENDED PAIRINGS**

Milano Cooktop Gun Metal 5 burners

7638 906

Sink Leonardo Gun Metal 1B 33" – UM

1014 666