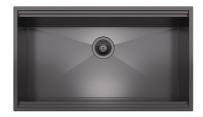

## **RECOMMENDED PAIRINGS**

Milano Cooktop Gun Metal 5 burners

7638 906

Sink Leonardo Gun Metal 1B 33" – UM

1014 666