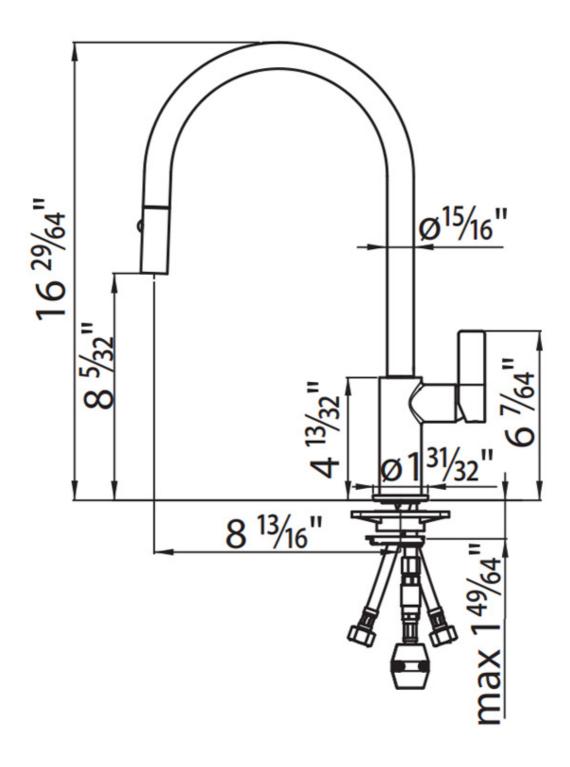

## **DETAILS**

| Material              | Brass                 |
|-----------------------|-----------------------|
| Texture               | Polished              |
| Finish                | PVD                   |
| Coloring              | Gun Metal             |
| Cartrigde             | With ceramic discs    |
| Rotating angle        | 180°                  |
| Mixer hole            | Øl <sup>3/8</sup> "   |
| Max worktop thickness | ] 49/64"              |
| Max flowrate          | 1.75 GPM (6,6 Lt/Min) |

## **TECHNICAL DATA**